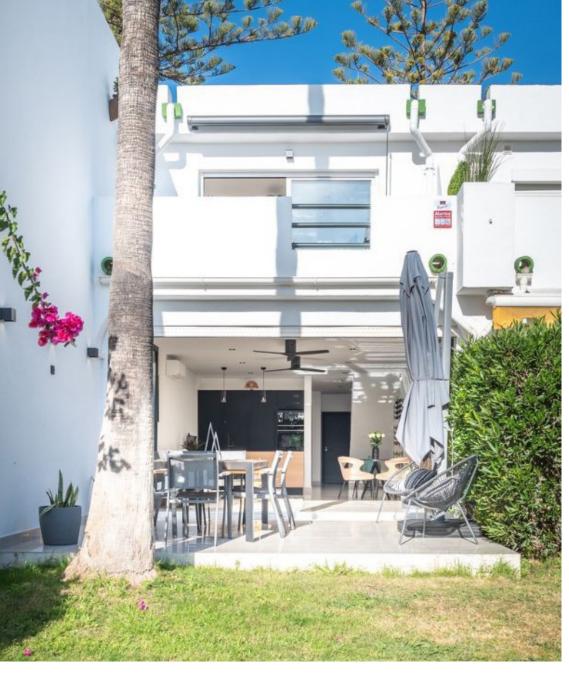

## Casa Algarrobos - Renovated Frontline Golf Townhouse

Fully renovated to the highest standard, this exquisite property is a gem in the prestigious area of Aloha. Perfectly positioned frontline to the golf course, this home boasts an open-plan living space with bi folding patio doors that seamlessly connect the interior to the terrace and garden, creating an inviting and airy ambiance.

Residents will enjoy access to expansive communal gardens, a refreshing swimming pool, as well as padel and tennis courts. Situated within walking distance to the charming Aloha Pueblo and just a short drive to the vibrant Puerto Banús, this home perfectly balances traquility and convenience.