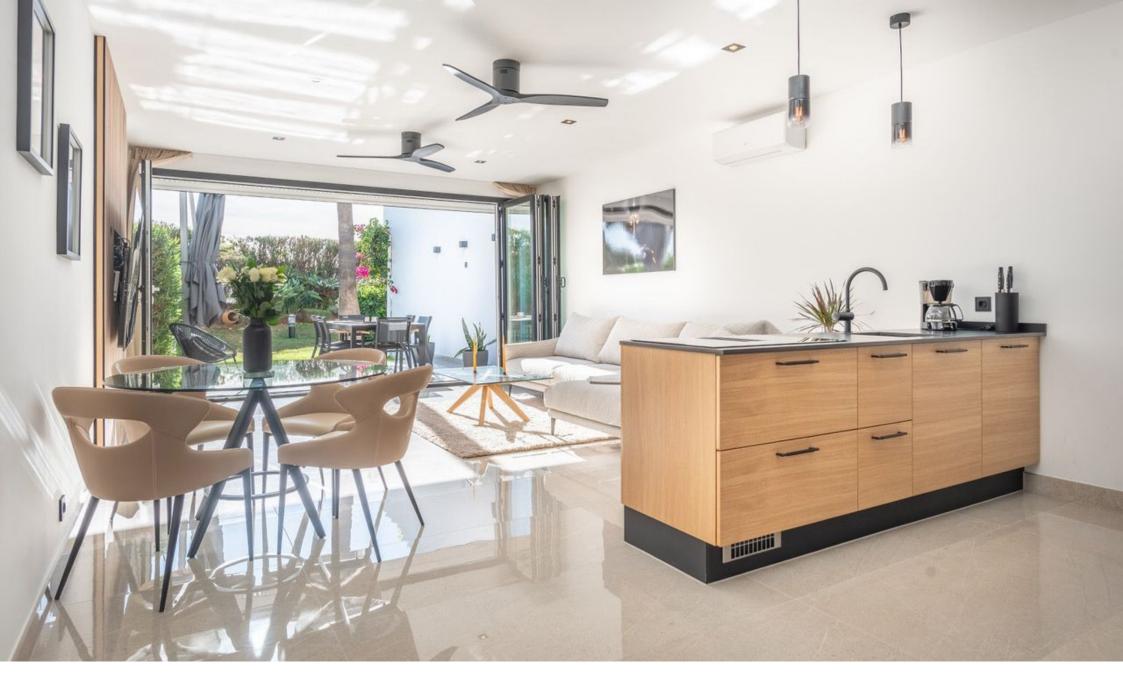

## Casa Algarrobos - Renovated Frontline Golf Townhouse

Fully renovated to the highest standard, this exquisite property is a gem in the prestigious area of Aloha. Perfectly positioned frontline to the golf course, this home boasts an open-plan living space with bi folding patio doors that seamlessly connect the interior to the terrace and garden, creating an inviting and airy ambiance.

The property offers three double bedrooms, including a convenient ground-floor bedroom. Additionally, there is a fourth room that can be used as an office or storage space. The first floor features two terraces, each with breathtaking views - one overlooking the golf course towards the sparkling Mediterranean sea, and the other offering serene views of the iconic La Concha mountain.

Residents will enjoy access to expansive communal gardens, a refreshing swimming pool, as well as padel and tennis courts. Situated within walking distance to the charming Aloha Pueblo and just a short drive to the vibrant Puerto Banús, this home perfectly balances traquility and convenience.