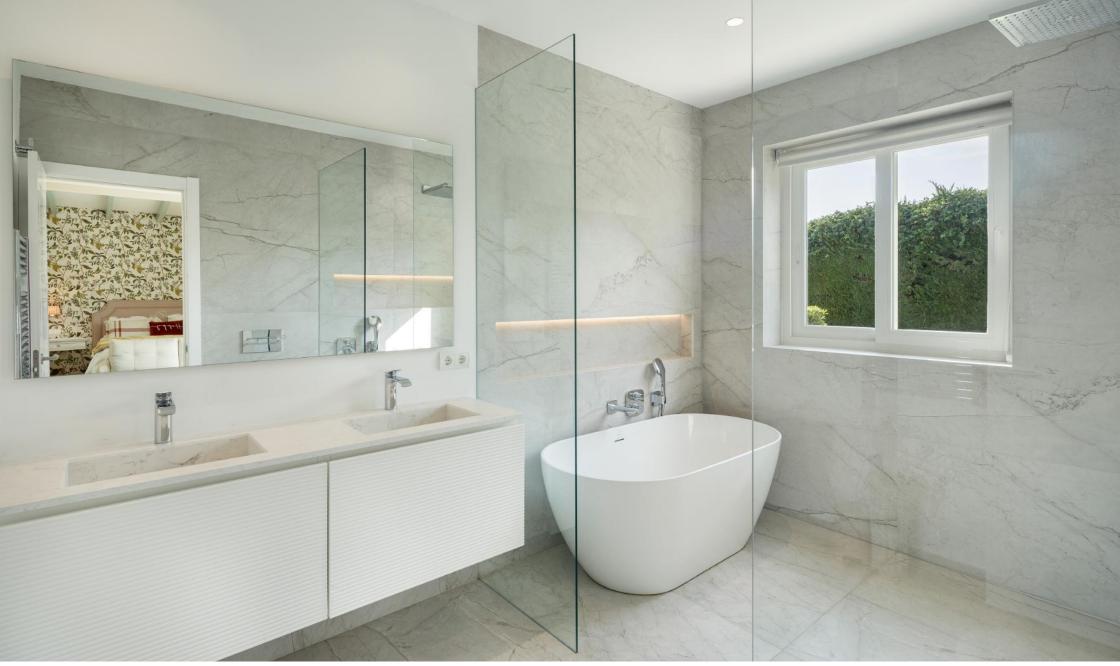

#### **Key Features**

- Built Area: 304 m<sup>2</sup>
- Plot Size: 1,001 m<sup>2</sup>
- Bedrooms: 4 spacious rooms for comfort and privacy
- Bathrooms: 4 stylish and fully equipped
- Orientation: West-facing, bathing the villa in natural light throughout the day

#### Amenities

- Parking: Private garage included in the price
- Climate Control: Central heating and air conditioning for year-round comfort
- Outdoor Spaces: Large terrace, charming balcony, and a landscaped private