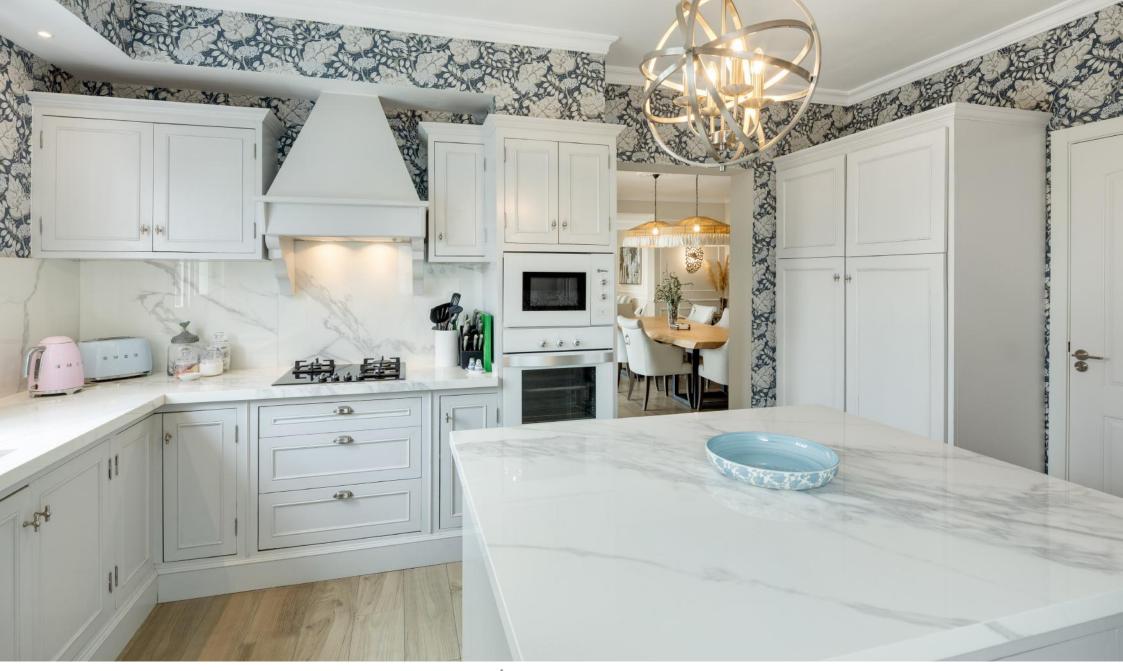

#### **Key Features**

- Built Area: 304 m<sup>2</sup>
- Plot Size: 1,001 m<sup>2</sup>
- Bedrooms: 4 spacious rooms for comfort and privacy
- Bathrooms: 4 stylish and fully equipped
- Orientation: West-facing, bathing the villa in natural light throughout the day

#### Amenities

- Parking: Private garage included in the price
- Climate Control: Central heating and air conditioning for year-round comfort
- Outdoor Spaces: Large terrace, charming balcony, and a landscaped private

#### Why Villa Calabria?

Situated in the exclusive Bel-Air area of Estepona, this villa offers proximity to pristine beaches, world-class golf courses, and local amenities, making it ideal for both permanent living and vacation getaways. The combination of privacy, space, and luxury creates an unparalleled living experience.