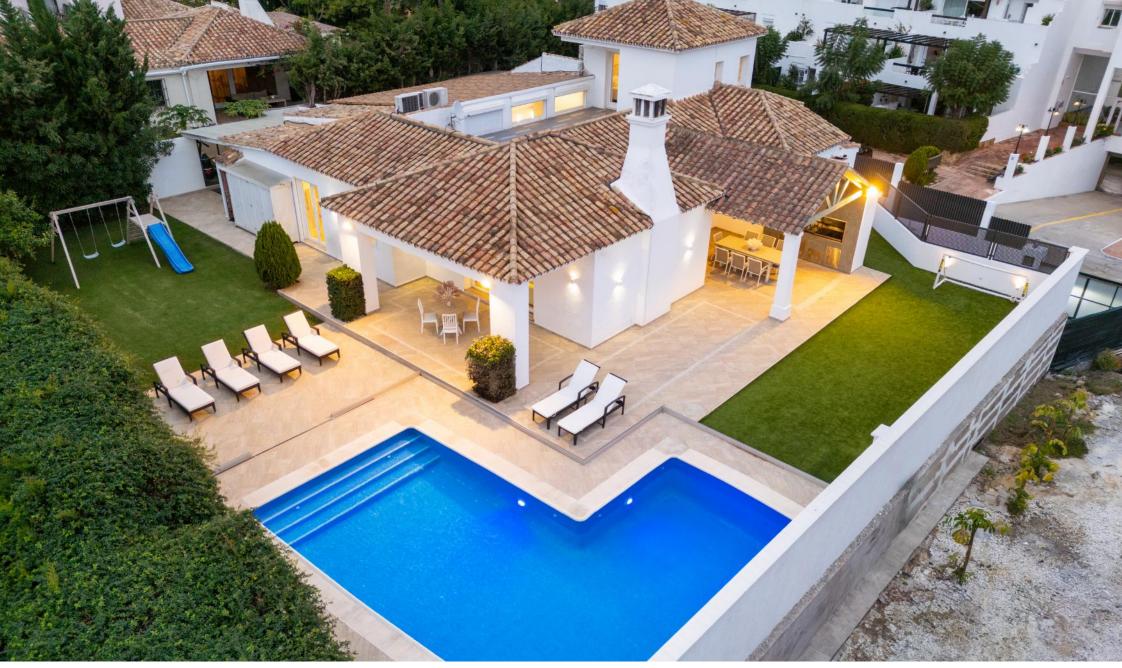

#### Garden

- Leisure: A private swimming pool perfect for relaxation or entertaining
- Storage: Built-in wardrobes and an additional storage room for convenience