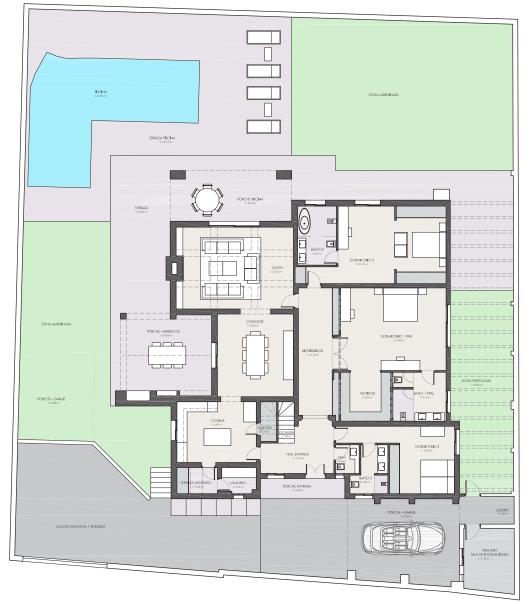

#### **Key Features**

- Built Area: 304 m<sup>2</sup>
- Plot Size: 1,001 m<sup>2</sup>
- Bedrooms: 4 spacious rooms for comfort and privacy
- Bathrooms: 4 stylish and fully equipped
- Orientation: West-facing, bathing the villa in natural light throughout the day

#### Amenities

- Parking: Private garage included in the price
- Climate Control: Central heating and air conditioning for year-round comfort
- Outdoor Spaces: Large terrace, charming balcony, and a landscaped private

#### Garden

- Leisure: A private swimming pool perfect for relaxation or entertaining
- Storage: Built-in wardrobes and an additional storage room for convenience

| PLANTAS            | SUPERFICIE<br>UTIL    | superficie<br>construida | TERRAZAS<br>CUBIERTAS | PATIOS Y TERRAZAS<br>DESCUBIERTAS |
|--------------------|-----------------------|--------------------------|-----------------------|-----------------------------------|
| sala Instalaciones | 11,20 m <sup>2</sup>  | 15,20 m²                 |                       |                                   |
| PLANTA BAJA        | 223,10 m <sup>2</sup> | 269,30 m <sup>2</sup>    | 170,75 m <sup>2</sup> | 236,65 m <sup>2</sup>             |
| PLANTA PRIMERA     | 20,25 m <sup>2</sup>  | 29,50 m²                 | 3,10 m <sup>2</sup>   | 13,00 m <sup>2</sup>              |
| PLANTA DE CUBIERTA |                       |                          |                       |                                   |
| TOTAL              | 254,55 m <sup>2</sup> | 314,00 m²                | 173,85 m²             | 249,65 m²                         |

 $\bigcirc_{\mathsf{N}}$ 

 $\bigcirc_{N}$ 

| cuadro de superficies vivienda |                       |                          |                       |                                   |  |  |
|--------------------------------|-----------------------|--------------------------|-----------------------|-----------------------------------|--|--|
| Plantas                        | SUPERFICIE<br>UTIL    | Superficie<br>Construida | TERRAZAS<br>CUBIERTAS | PATIOS Y TERRAZAS<br>DESCUBIERTAS |  |  |
| sala Instalaciones             | 11,20 m <sup>2</sup>  | 15,20 m <sup>2</sup>     |                       |                                   |  |  |
| PLANTA BAJA                    | 223,10 m <sup>2</sup> | 269,30 m <sup>2</sup>    | 170,75 m <sup>2</sup> | 236,65 m <sup>2</sup>             |  |  |
| PLANTA PRIMERA                 | 20,25 m <sup>2</sup>  | 29,50 m <sup>2</sup>     | 3,10 m <sup>2</sup>   | 13,00 m <sup>2</sup>              |  |  |
| PLANTA DE CUBIERTA             |                       |                          |                       |                                   |  |  |
| TOTAL                          | 254,55 m <sup>2</sup> | 314,00 m <sup>2</sup>    | 173,85 m <sup>2</sup> | 249,65 m²                         |  |  |