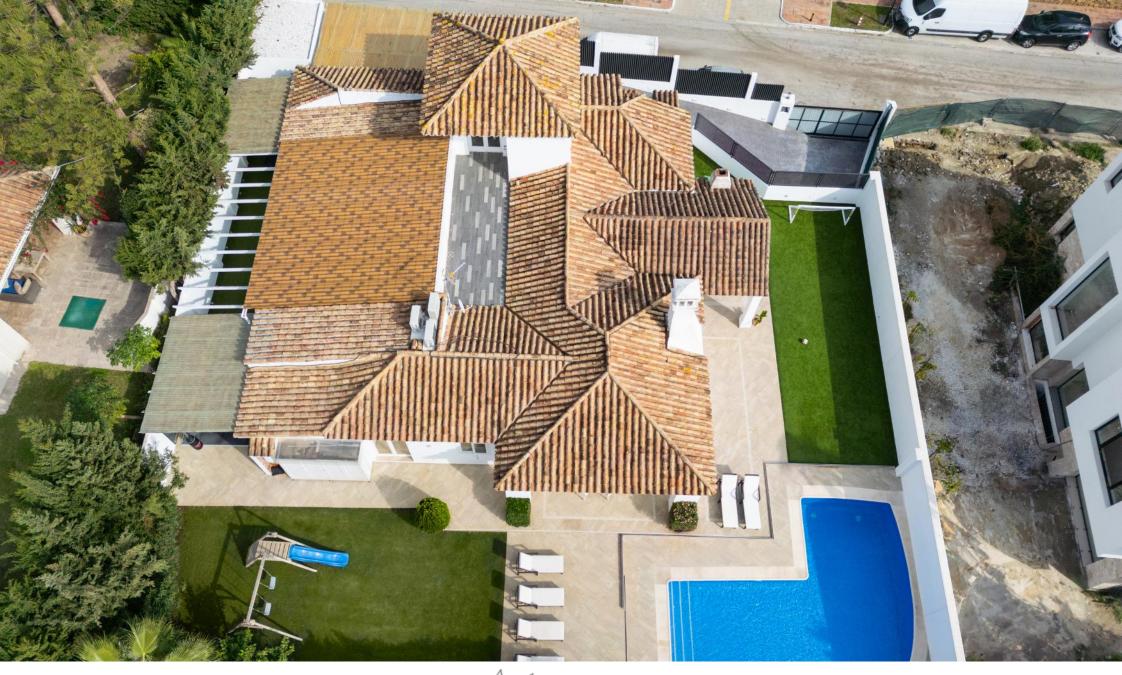

#### **Key Features**

- Built Area: 304 m<sup>2</sup>
- Plot Size: 1,001 m<sup>2</sup>
- Bedrooms: 4 spacious rooms for comfort and privacy
- Bathrooms: 4 stylish and fully equipped
- Orientation: West-facing, bathing the villa in natural light throughout the day