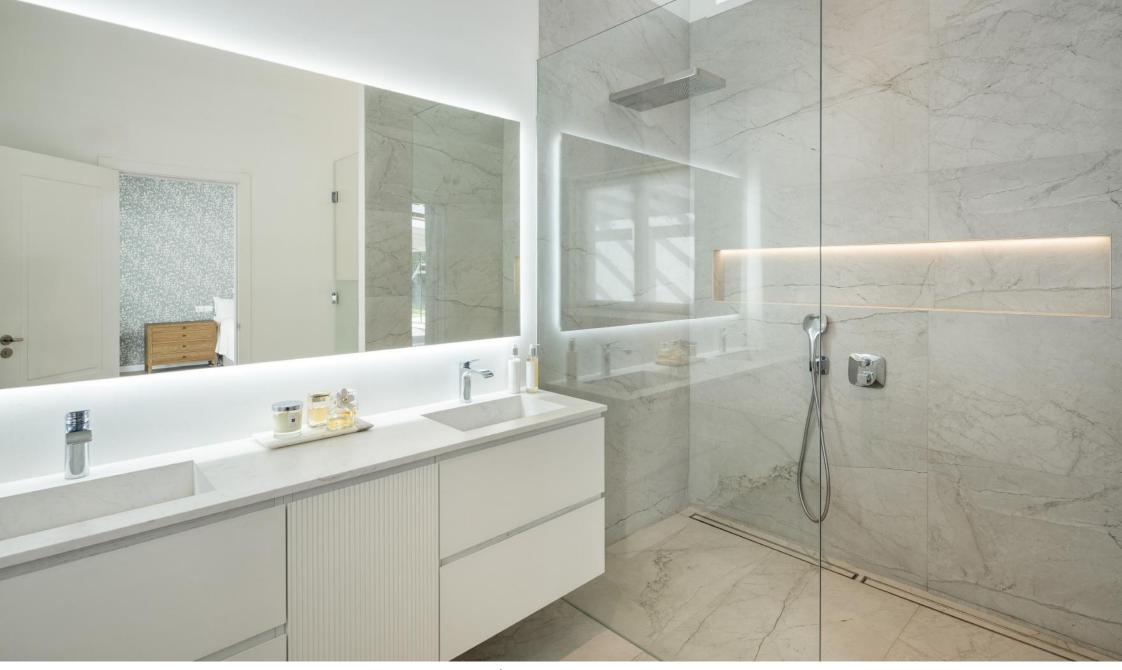

#### **Key Features**

- Built Area: 304 m<sup>2</sup>
- Plot Size: 1,001 m<sup>2</sup>
- Bedrooms: 4 spacious rooms for comfort and privacy
- Bathrooms: 4 stylish and fully equipped
- Orientation: West-facing, bathing the villa in natural light throughout the day

#### Amenities

- Parking: Private garage included in the price
- Climate Control: Central heating and air conditioning for year-round comfort
- Outdoor Spaces: Large terrace, charming balcony, and a landscaped private