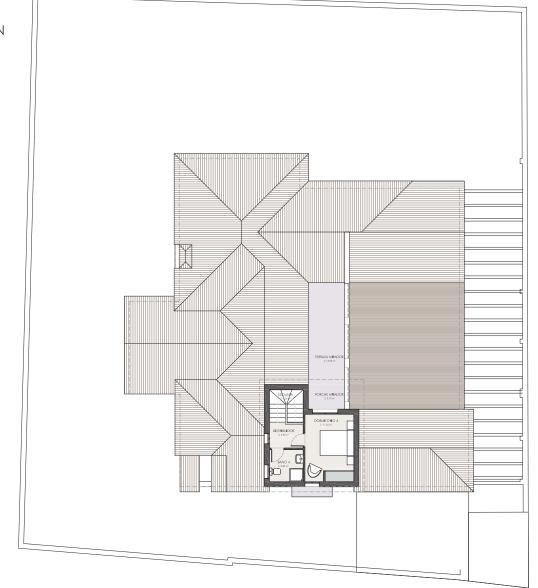

| PLANTAS            | SUPERFICIE<br>UTIL    | superficie<br>construida | TERRAZAS<br>CUBIERTAS | PATIOS Y TERRAZAS<br>DESCUBIERTAS |
|--------------------|-----------------------|--------------------------|-----------------------|-----------------------------------|
| sala Instalaciones | 11,20 m <sup>2</sup>  | 15,20 m²                 |                       |                                   |
| PLANTA BAJA        | 223,10 m <sup>2</sup> | 269,30 m <sup>2</sup>    | 170,75 m <sup>2</sup> | 236,65 m <sup>2</sup>             |
| PLANTA PRIMERA     | 20,25 m <sup>2</sup>  | 29,50 m²                 | 3,10 m <sup>2</sup>   | 13,00 m <sup>2</sup>              |
| PLANTA DE CUBIERTA |                       |                          |                       |                                   |
| TOTAL              | 254,55 m <sup>2</sup> | 314,00 m²                | 173,85 m²             | 249,65 m²                         |

 $\bigcirc_{\mathsf{N}}$ 

 $\bigcirc_{N}$ 

| cuadro de superficies vivienda |                       |                          |                       |                                   |  |  |
|--------------------------------|-----------------------|--------------------------|-----------------------|-----------------------------------|--|--|
| Plantas                        | SUPERFICIE<br>UTIL    | Superficie<br>Construida | TERRAZAS<br>CUBIERTAS | PATIOS Y TERRAZAS<br>DESCUBIERTAS |  |  |
| sala Instalaciones             | 11,20 m <sup>2</sup>  | 15,20 m <sup>2</sup>     |                       |                                   |  |  |
| PLANTA BAJA                    | 223,10 m <sup>2</sup> | 269,30 m <sup>2</sup>    | 170,75 m <sup>2</sup> | 236,65 m <sup>2</sup>             |  |  |
| PLANTA PRIMERA                 | 20,25 m <sup>2</sup>  | 29,50 m <sup>2</sup>     | 3,10 m <sup>2</sup>   | 13,00 m <sup>2</sup>              |  |  |
| PLANTA DE CUBIERTA             |                       |                          |                       |                                   |  |  |
| TOTAL                          | 254,55 m <sup>2</sup> | 314,00 m <sup>2</sup>    | 173,85 m <sup>2</sup> | 249,65 m²                         |  |  |