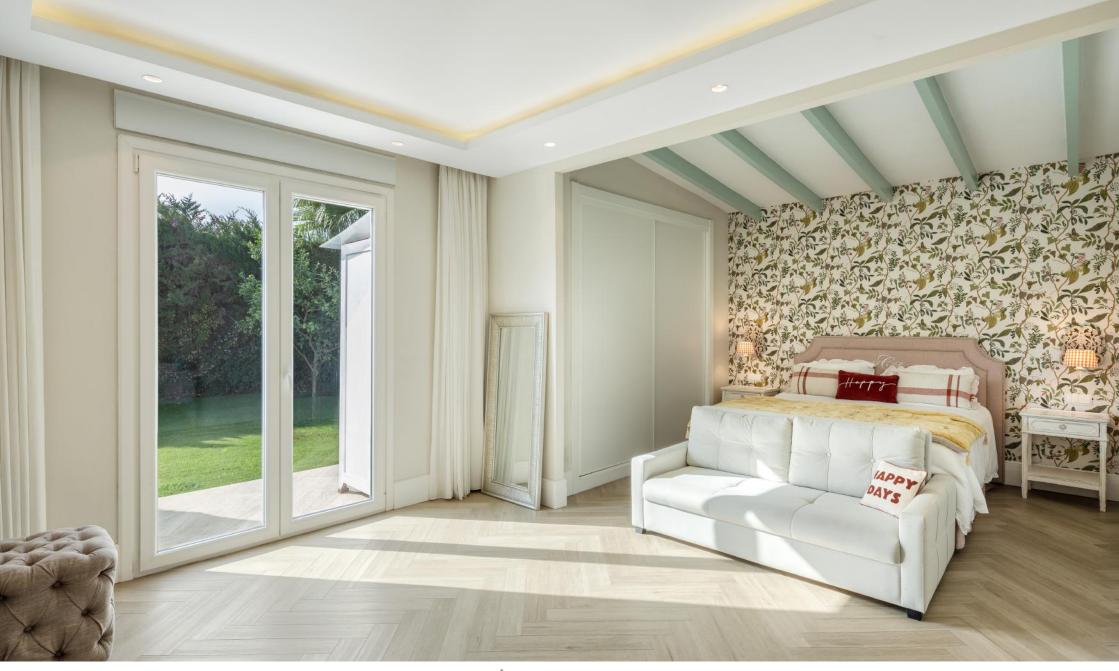

#### **Key Features**

- Built Area: 304 m<sup>2</sup>
- Plot Size: 1,001 m<sup>2</sup>
- Bedrooms: 4 spacious rooms for comfort and privacy
- Bathrooms: 4 stylish and fully equipped
- Orientation: West-facing, bathing the villa in natural light throughout the day

#### Amenities

- Parking: Private garage included in the price
- Climate Control: Central heating and air conditioning for year-round comfort
- Outdoor Spaces: Large terrace, charming balcony, and a landscaped private

#### Garden

- Leisure: A private swimming pool perfect for relaxation or entertaining
- Storage: Built-in wardrobes and an additional storage room for convenience