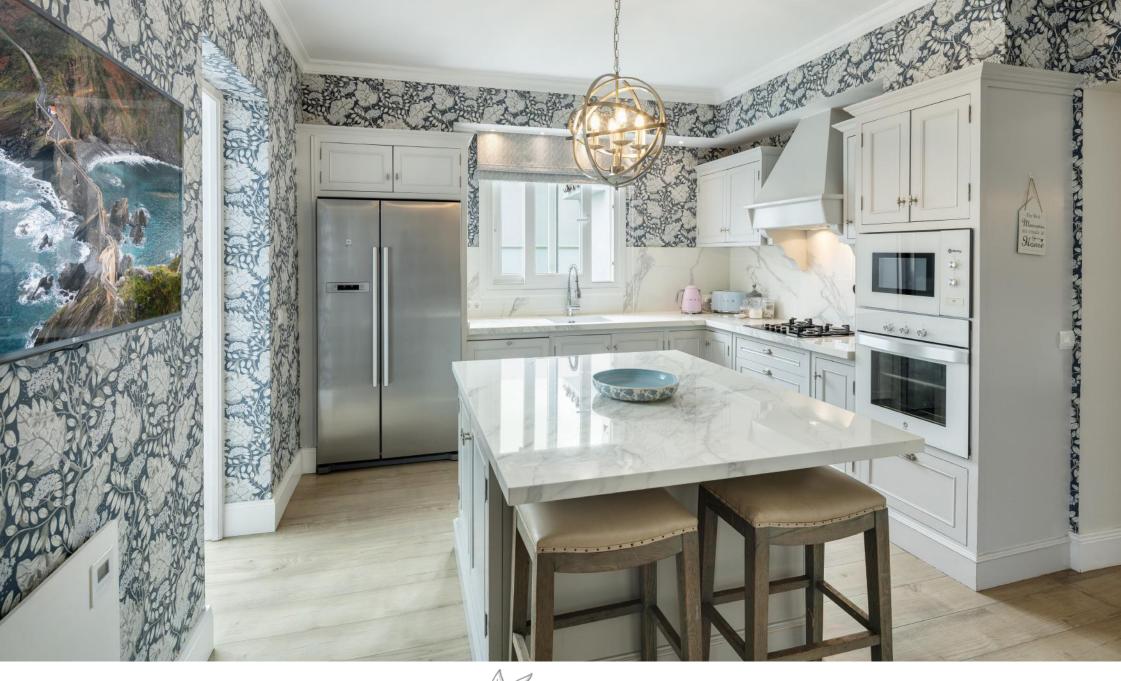

#### **Key Features**

- Built Area: 304 m<sup>2</sup>
- Plot Size: 1,001 m<sup>2</sup>
- Bedrooms: 4 spacious rooms for comfort and privacy
- Bathrooms: 4 stylish and fully equipped
- Orientation: West-facing, bathing the villa in natural light throughout the day

#### Amenities

- Parking: Private garage included in the price
- Climate Control: Central heating and air conditioning for year-round comfort
- Outdoor Spaces: Large terrace, charming balcony, and a landscaped private

#### Why Villa Calabria?

Situated in the exclusive Bel-Air area of Estepona, this villa offers proximity to pristine beaches, world-class golf courses, and local amenities, making it ideal for both permanent living and vacation getaways. The combination of privacy, space, and luxury creates an unparalleled living experience.