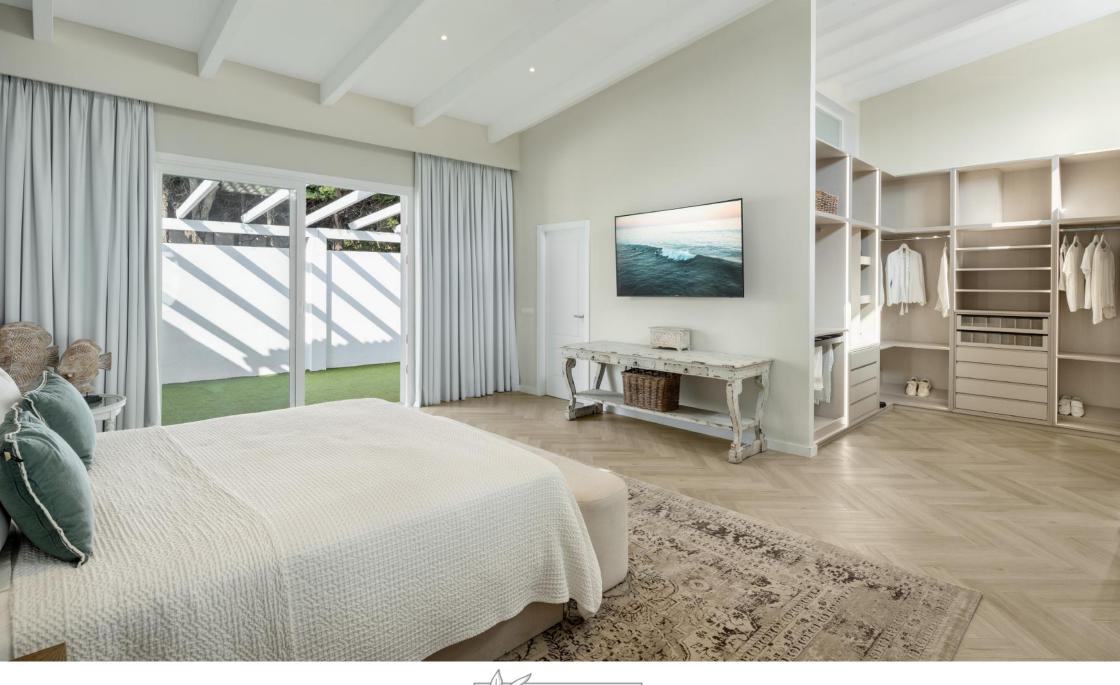

#### **Key Features**

- Built Area: 304 m<sup>2</sup>
- Plot Size: 1,001 m<sup>2</sup>
- Bedrooms: 4 spacious rooms for comfort and privacy
- Bathrooms: 4 stylish and fully equipped
- Orientation: West-facing, bathing the villa in natural light throughout the day

#### Amenities

- Parking: Private garage included in the price
- Climate Control: Central heating and air conditioning for year-round comfort
- Outdoor Spaces: Large terrace, charming balcony, and a landscaped private

#### Garden

- Leisure: A private swimming pool perfect for relaxation or entertaining
- Storage: Built-in wardrobes and an additional storage room for convenience